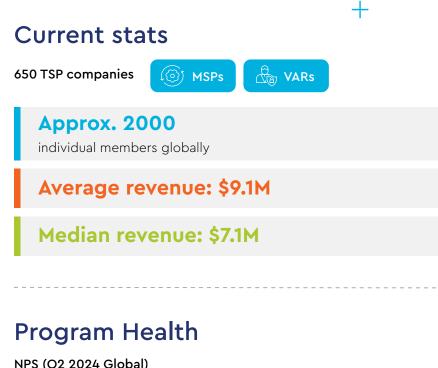

NPS (Q2 2024 Global)

Evolve 2/3 Owners: 85

All programs: 83

Approx. 25

new companies per quarter

#### 66 new memberships per quarter

(memberships = Owner, COO, CFO, Service, Sales, Cyber)

Annual Retention— Evolve2/3 Owners:

## Member Growth

| S-L INDEX DATA  | 2022   | 2023   | 2024   |
|-----------------|--------|--------|--------|
| Average revenue | \$6.0M | \$7.8M | \$9.1M |
| Median revenue  | \$5.6M | \$6.4M | \$7.1M |